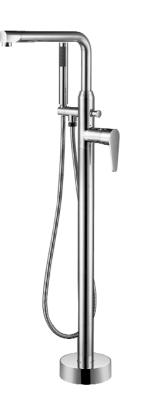

## JANSEN FREESTANDING FAUCET

Cat. No.

## BARCLAY

- D: 16"
- W: 8-3/" (closed)- 9-7/ (open)
- H: 42-<sup>3</sup>/<sub>4</sub>"

7972

## **Features:**

- ► Spout reach is 13"
- ► Flow rate for spout is 4.62 GPM (45 PSI)
- ► Rough-In Valve Included
- ▶ 1⁄2" Water connection
- ► Flow rate for hand shower is 1.08 GPM (45 PSI)
- Available in 3 finishes
- Brass body with zinc handle
- ► 1-5/8" Ceramic Cartridge
- ► 59" Stainless Steel Shower Hose
- ► 33-7/8" x 1/2" Flexible inlet pipes
- ► cUPC approved
- ► Handshower has backflow preventor on body
- Brass handshower material
- ► Supplies: Connection size: <sup>3</sup>/<sub>4</sub>", female connection type, 33-<sup>3</sup>/<sub>4</sub>" lenght, swivels are included