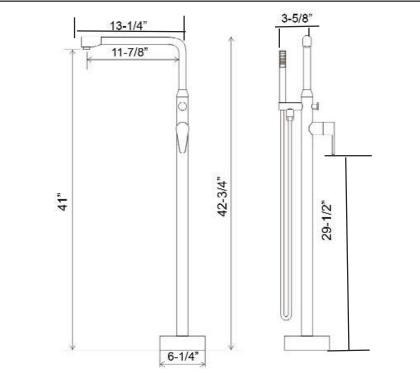

## BARCLAY

- D: 16"
- W: 8-3/" (closed)- 9-7/ (open)
- H: 42-<sup>3</sup>/<sub>4</sub>"

7972

## **Features:**

- ► Spout reach is 13"
- ► Flow rate for spout is 4.62 GPM (45 PSI)
- ► Rough-In Valve Included
- ▶ 1⁄2" Water connection
- ► Flow rate for hand shower is 1.08 GPM (45 PSI)
- Available in 3 finishes
- Brass body with zinc handle
- ► 1-5/8" Ceramic Cartridge
- ► 59" Stainless Steel Shower Hose
- ► 33-7/8" x 1/2" Flexible inlet pipes
- ► cUPC approved
- ► Handshower has backflow preventor on body
- Brass handshower material
- ► Supplies: Connection size: <sup>3</sup>/<sub>4</sub>", female connection type, 33-<sup>3</sup>/<sub>4</sub>" lenght, swivels are included